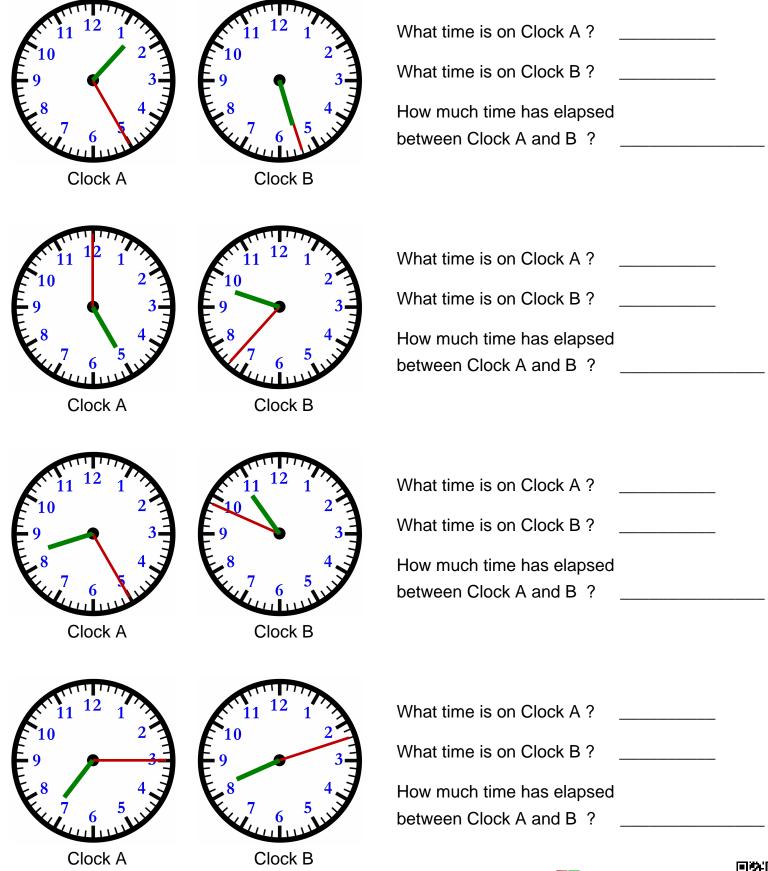

|                  | 2 1 | 2 |
|------------------|-----|---|
| 9<br>8<br>7<br>7 | 6 5 | 4 |

Clock A

What time is on Clock A ?5:00What time is on Clock B ?9:37How much time has elapsed<br/>between Clock A and B ?4 hrs and 37 mins