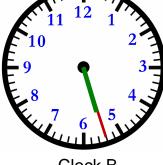

± -× ÷

| R 4<br>Clock A | Clock B | How much time has elapsed between Clock A and B ? <u>2 hrs and 24 mins</u> |
|----------------|---------|----------------------------------------------------------------------------|
|                |         | What time is on Clock A ?7:15                                              |
|                |         | What time is on Clock B? 8:12                                              |
|                |         | How much time has elapsed between Clock A and B ? <u>0 hrs and 57 mins</u> |
| Clock A        | Clock B |                                                                            |