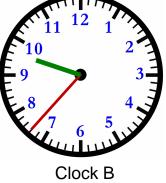

± -× ÷

| R 4<br>Clock A | Clock B | How much time has elapsed between Clock A and B ? <u>2 hrs and 24 mins</u> |
|----------------|---------|----------------------------------------------------------------------------|
|                |         | What time is on Clock A ?7:15                                              |
|                |         | What time is on Clock B? 8:12                                              |
|                |         | How much time has elapsed between Clock A and B ? <u>0 hrs and 57 mins</u> |
| Clock A        | Clock B |                                                                            |